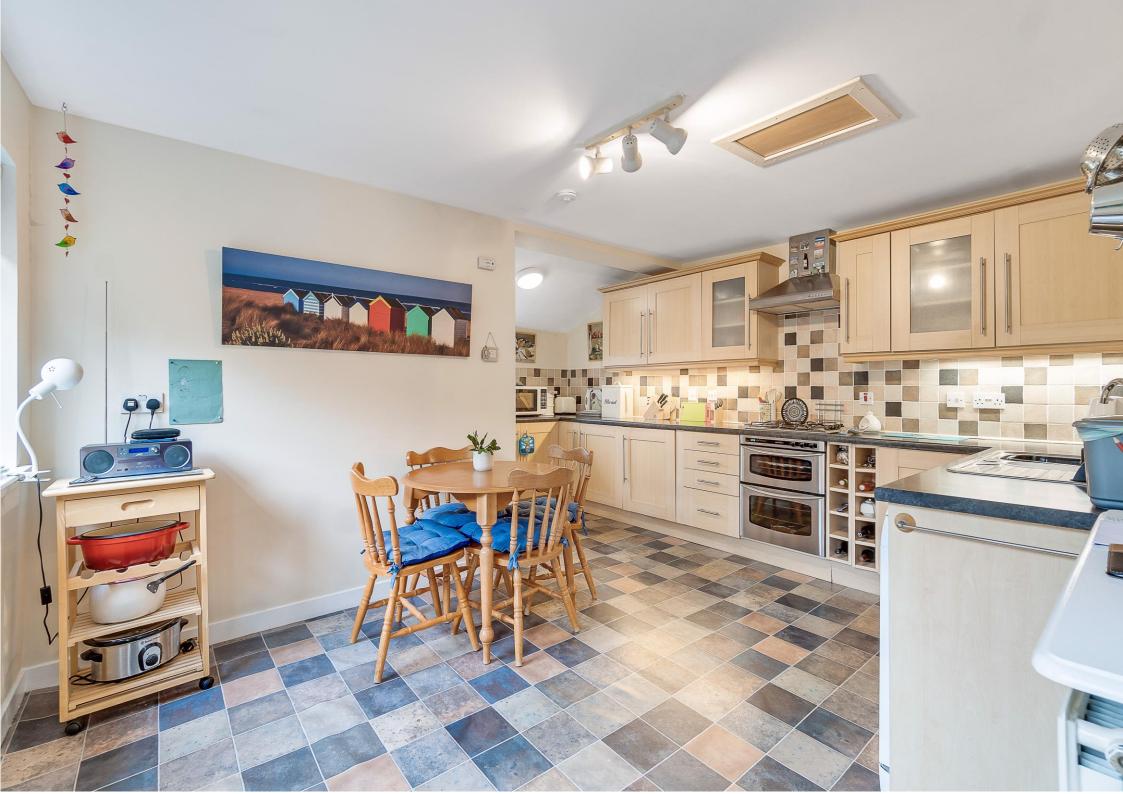

- Spacious Entrance Hall
- Large Formal Lounge
- Family room (optional ground floor bedroom)
- Dining room
- Dining Kitchen with Utility Room
- Four Bedrooms
- Family Bathroom (Bath & separate Shower)
- Downstairs WC
- Driveway, Timber Garage & substantial Rear Garden
- Highly Sought After Residential Area