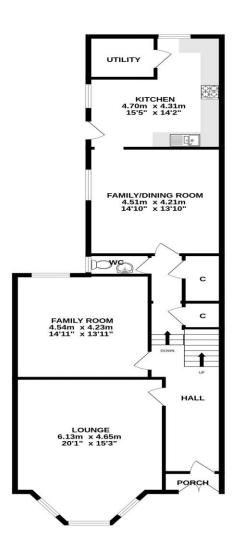

## Gross Internal Floor Size 183 m<sup>2</sup>

GROUND FLOOR

**1ST FLOOR** 

ALL MEASUREMENTS TAKEN AT WIDEST POINT

Whilst every attempt has been made to ensure the accuracy of the floorplan contained here, messurements of doors, windows, rooms and any other litems are approximate and no responsibility is taken for any error, omission or mis-statement. This plan is for illustrative purposes only and should be used as such by any prospective purchaser. The services, systems and appliances shown have not been tested and no guarantee as to their operability or efficiency can be given. Made with Metropix =2023 Donald Ross Residential, unlike most estate agents who are part of a franchise group or PLC, are privately owned and completely independent. Independence allows us to offer our clients a genuinely personal service geared solely towards the very best advice and assistance when selling your home. Donald Ross Residential was formed in 1985 and is one of Ayrshire's longest established estate agents. With a highly qualified and experienced team, Donald Ross Residential is the Estate Agent of choice when you are considering buying or selling your home. Donald Ross Residential is proud to be members of The Property Ombudsman for Estate Agents. We have done everything possible to ensure that the details included in this property schedule were correct at the time of going to print. Donald Ross will not be held liable for errors or omissions in this property schedule. We recommend that all home buyers view the home report before committing to purchase a property. ©2009 Donald Ross. All rights reserved.