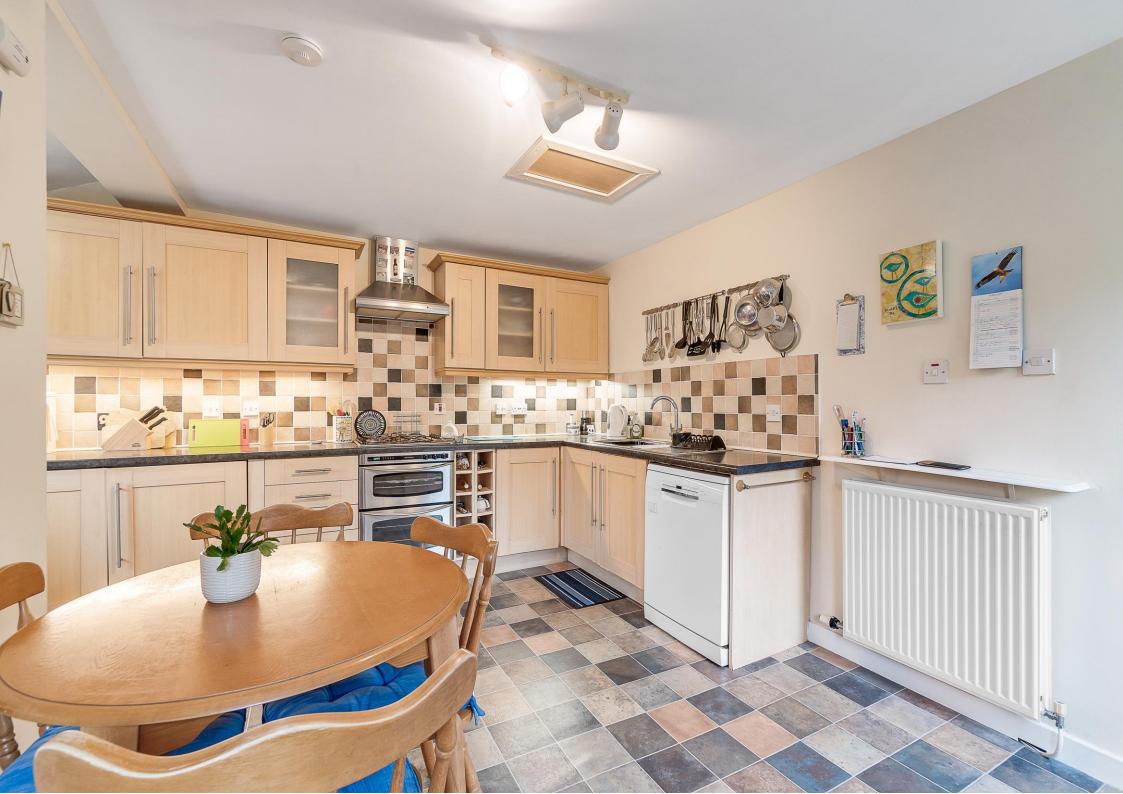

- Spacious Entrance Hall
- Large Formal Lounge
- Family room (optional ground floor bedroom)
- Dining room
- Dining Kitchen with Utility Room
- Four Bedrooms
- Family Bathroom (Bath & separate Shower)
- Downstairs WC
- Driveway, Timber Garage & substantial Rear Garden
- Highly Sought After Residential Area