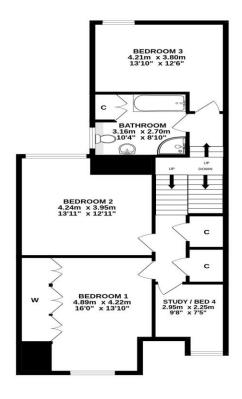

## Gross Internal Floor Size 183 m<sup>2</sup>

GROUND FLOOR

**1ST FLOOR** 

ALL MEASUREMENTS TAKEN AT WIDEST POINT

Whilst every attempt has been made to ensure the accuracy of the floorplan contained here, messurements of doors, windows, rooms and any other litems are approximate and no responsibility is taken for any error, omission or mis-statement. This plan is for illustrative purposes only and should be used as such by any prospective purchaser. The services, systems and appliances shown have not been tested and no guarantee as to their operability or efficiency can be given. Made with Metropix =2023 Donald Ross Residential, unlike most estate agents who are part of a franchise group or PLC, are privately owned and completely independent. Independence allows us to offer our clients a genuinely personal service geared solely towards the very best advice and assistance when selling your home. Donald Ross Residential was formed in 1985 and is one of Ayrshire's longest established estate agents. With a highly qualified and experienced team, Donald Ross Residential is the Estate Agent of choice when you are considering buying or selling your home. Donald Ross Residential is proud to be members of The Property Ombudsman for Estate Agents. We have done everything possible to ensure that the details included in this property schedule were correct at the time of going to print. Donald Ross will not be held liable for errors or omissions in this property schedule. We recommend that all home buyers view the home report before committing to purchase a property. ©2009 Donald Ross. All rights reserved.